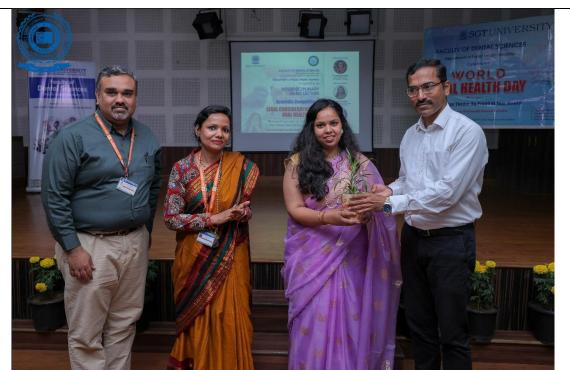

PHP Intern Palak Jaggi 180210008 Saleshi 7 Sakshi Rai Intern. (0.5) 180210018 Sul 8 Sucha Singh 180210037 Q ome Intern. Gongerton GAURAN VADAN 180210038 60) fronte Intern PHD Phacin suama 0 180210061 Inter PHD Nina Niha Agamal 180210013 12 Nikita PHD Intern Nikita Hooda 120210007 13) fat rtun PHD Rarhmit 180210005 TY) Ruth PHD Intern RUTIKA 180210062 Ts Nuhan Hurkan Kaha Intern PHD 16 180210024 Tany OMR Intern, 180210026 Ishan 150201025 Anit OMR J.A. faver 842 AIP ( Interny 19) fahul 172 0/0e PHP ( Intoin 60 fonit 1402010 178 Brustly isterny 21) Yashi 18-210033 OMis Juten) 22 prostalistem Shalley 180210009 Aditi Hooda cans (Jutern) 180210049 24 Cons (Estorn) Arshiga Anshiya (25)





Resource Person- Dr. Anchal Mittal, Associate Professor, Faculty of Law addressing th lecture to audience



Dr. Omkar Shetty, Dean FDSC and Dr. Shourya Tandon, Associate Dean and Prof and Head, Dept. of PHD felicitating Resource Persons- Dr. Anchal Mittal and Ms. Yogita Jain, Faculty of Law, SGT University.



Ms. Prachi Sikri, student participating in Speak out session category of Scientific Competition



Winner of Speak out Session- Ms. Mehak Bhardwaj, BDS 3<sup>rd</sup> Year receiving award from Judges and Resource persons of the event.

Advisor / Co-advisor Name: Mentor Advisor: Dr. Shourya Tandon Associate Dean and Prof & Head, PHD, FDSC Advisor Name: Dr. Meenakshi Chopra Associate Professor, Dept. PHD, FDSC Co-advisor 1 Name: Dr. Charu Khurana Associate Professor, Dept. PHD, FDSC Co-advisor 2 Name: Dr. Surbhi Priyadarshi Assistant Professor, Dept. PHD, FDSC

Date: 03.04.2023

Please mai