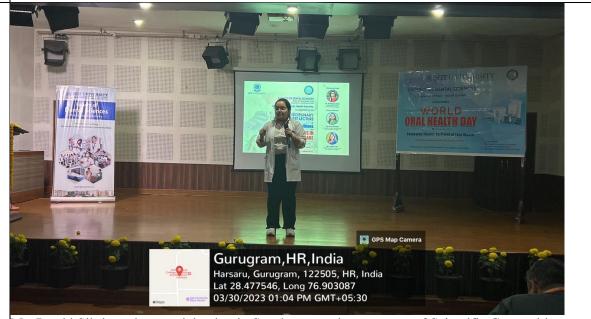

r PHD Nina Niha Agamal 180210013 12 Nikita PHD Intern Nikita Hooda 120210007 13) fat rtun PHD Rarhmit 180210005 TY) Ruth PHD Intern RUTIKA 180210062 Ts Nuhan Hurkan Kaha Intern PHD 16 180210024 Tany OMR Intern, 180210026 Ishan 150201025 Anit OMR J.A. faver 842 AIP ( Interny 19) fahul 172 0/0e PHP ( Intoin 60 fonit 1402010 178 Brustly isterny 21) Yashi 18-210033 OMis Juten) 22 prostalistem Shalley 180210009 Aditi Hooda cans (Jutern) 180210049 24 Cons (Estorn) Arshiga Anshiya (25)





Resource Person- Dr. Anchal Mittal, Associate Professor, Faculty of Law addressing th lecture to audience



Dr. Omkar Shetty, Dean FDSC and Dr. Shourya Tandon, Associate Dean and Prof and Head, Dept. of PHD felicitating Resource Persons- Dr. Anchal Mittal and Ms. Yogita Jain, Faculty of Law, SGT University.



Ms. Prachi Sikri, student participating in Speak out session category of Scientific Competition



Winner of Speak out Session- Ms. Mehak Bhardwaj, BDS 3<sup>rd</sup> Year receiving award from Judges and Resource persons of the event.

Advisor / Co-advisor Name: Mentor Advisor: Dr. Shourya Tandon Associate Dean and Prof & Head, PHD, FDSC Advisor Name: Dr. Meenakshi Chopra Associate Professor, Dept. PHD, FDSC Co-advisor 1 Name: Dr. Charu Khurana Associate Professor, Dept. PHD, FDSC Co-advisor 2 Name: Dr. Surbhi Priyadarshi Assistant Professor, Dept. PHD, FDSC

Date: 03.04.2023

Please mail the filled information to: ACADEMIC ASSOCIATION (<u>acad.assoc@sgtuniversity.org</u>). Send the

- 'Pre Event Report' at least a week before the event date
- For 'Completion Report' send the report with