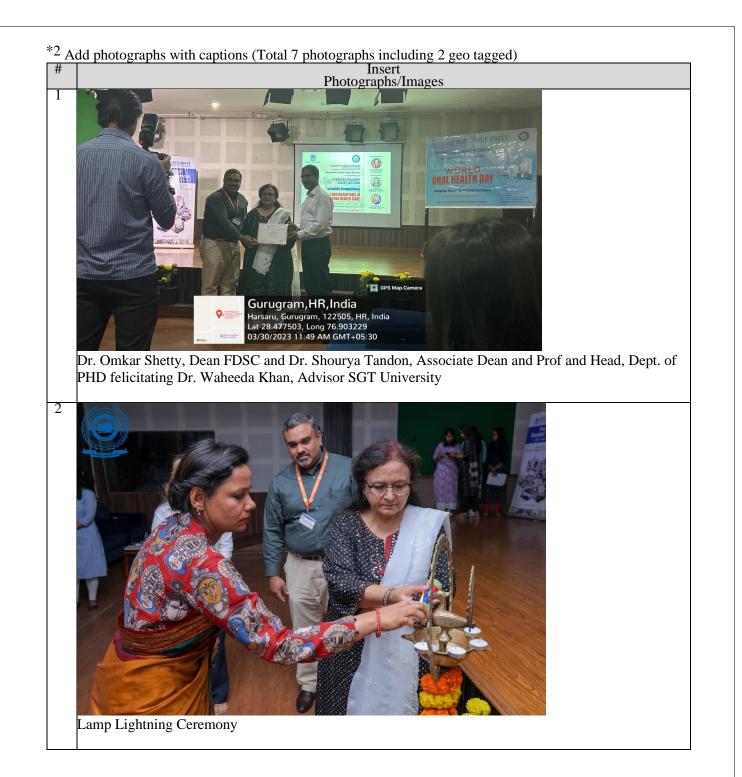

nima atern 180 21 0004 PHD 4. (inter) parena PND 180 21 00 10 5. my Sakshi Khatn' Intern PHD Palak 6 180210022 PHP Intern Palak Jaggi 180210008 Saleshi 7 Sakshi Rai Intern. (0.5) 180210018 Sul 8 Sucha Singh 180210037 Q ome Intern. Gongerton GAURAN VADAN 180210038 60) fronte Intern PHD Phacin suama 0 180210061 Inter PHD Nina Niha Agamal 180210013 12 Nikita PHD Intern Nikita Hooda 120210007 13) fat rtun PHD Rarhmit 180210005 TY) Ruth PHD Intern RUTIKA 180210062 Ts Nuhan Hurkan Kaha Intern PHD 16 180210024 Tany OMR Intern, 180210026 Ishan 150201025 Anit OMR J.A. faver 842 AIP ( Interny 19) fahul 172 0/0e PHP ( Intoin 60 fonit 1402010 178 Brustly isterny 21) Yashi 18-210033 OMis Juten) 22 prostalistem Shalley 180210009 Aditi Hooda cans (Jutern) 180210049 24 Cons (Estorn) Arshiga Anshiya (25)





Resource Person- Dr. Anchal Mittal, Associate Professor, Faculty of Law addressing th lecture to audience



Dr. Omkar Shetty, Dean FDSC and Dr. Shourya Tandon, Associate Dean and Prof and Head, Dept. of PHD felicitating Resource Persons- Dr. Anchal Mittal and Ms. Yogita Jain, Faculty of Law, SGT University.



Ms. Prachi Sikri, student participating in Speak out session category of Scientific Competition



Winner of Speak out Session- Ms. Mehak Bhardwaj, BDS 3<sup>rd</sup> Year receiving award from Judges and Resource persons of the event.

Advisor / Co-advisor Name: Mentor Advisor: Dr. Shourya Tandon Associate Dean and Prof & Head, PHD, FDSC Advisor Name: Dr. Meenakshi Chopra Associate Professor, Dept. PHD, FDSC Co-advisor 1 Name: Dr. Charu Khurana Associate Professor, Dept. PHD, FD