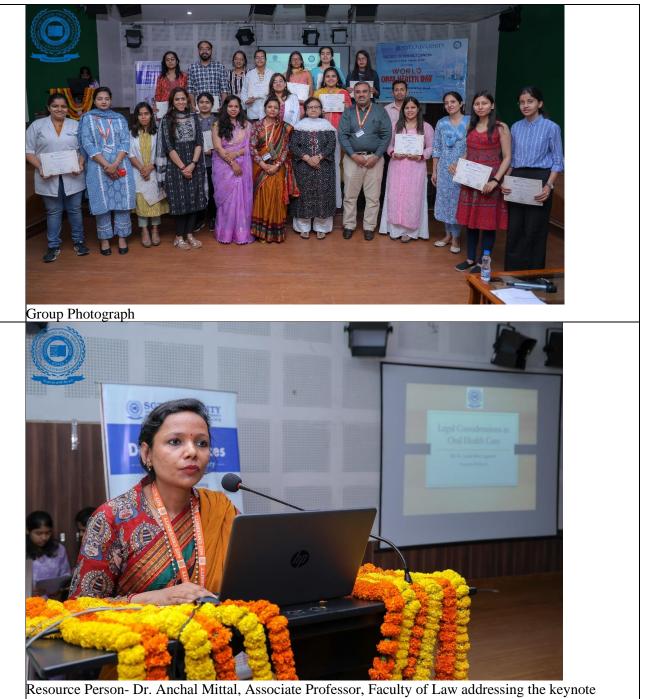

ma atern 180 21 0004 PHD 4. (inter) parena PND 180 21 00 10 5. my Sakshi Khatn' Intern PHD Palak 6 180210022 PHP Intern Palak Jaggi 180210008 Saleshi 7 Sakshi Rai Intern. (0.5) 180210018 Sul 8 Sucha Singh 180210037 Q ome Intern. Gongerton GAURAN VADAN 180210038 60) fronte Intern PHD Phacin suama 0 180210061 Inter PHD Nina Niha Agamal 180210013 12 Nikita PHD Intern Nikita Hooda 120210007 13) fat rtun PHD Rarhmit 180210005 TY) Ruth PHD Intern RUTIKA 180210062 Ts Nuhan Hurkan Kaha Intern PHD 16 180210024 Tany OMR Intern, 180210026 Ishan 150201025 Anit OMR J.A. faver 842 AIP ( Interny 19) fahul 172 0/0e PHP ( Intoin 60 fonit 1402010 178 Brustly isterny 21) Yashi 18-210033 OMis Juten) 22 prostalistem Shalley 180210009 Aditi Hooda cans (Jutern) 180210049 24 Cons (Estorn) Arshiga Anshiya (25)





Resource Person- Dr. Anchal Mittal, Associate Professor, Faculty of Law addressing th lecture to audience



Dr. Omkar Shetty, Dean FDSC and Dr. Shourya Tandon, Associate Dean and Prof and Head, Dept. of PHD felicitating Resource Persons- Dr. Anchal Mittal and Ms. Yogita Jain, Faculty of Law, SGT University.



Ms. Prachi Sikri, student participating in Speak out session category of Scientific Competition



Winner of Speak out Session- Ms. Mehak Bhardwaj, BDS 3<sup>rd</sup> Year receiving award from Judges and Resource persons of the event.

Advisor / Co-advisor Name: Mentor Advisor: Dr. Shourya Tandon Associate Dean and Prof & Head, PHD, FDSC Advisor Name: Dr. Meenakshi Chopra Associate Professor, Dept. PHD, FDSC Co-advisor 1 Name: Dr. Charu Khurana Associate Professor, Dept. PHD, FDSC